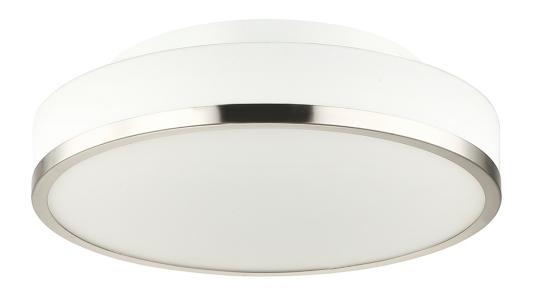

## MXA3425-40 15W

W:12" H:4" Finish: White

Glass:: Satin White / Satin Nickel

Del. Lumen's: 1148 Watts: 15W AC LED

CRI:80, CCT:3000K L70/54Khrs

Triac Dimmable

## **Optional Lumen's**

MXA3425-40 10W (Del. Lumen's:605) MXA3425-40 15W (Del. Lumen's:1148) MXA3425-40 23W (Del. Lumen's:1631)

5 Year Limited Warranty on AC LED Module. **Modules are replaceable.** 

Preliminary delivered LED Lumen's, Photometric report available on select models.